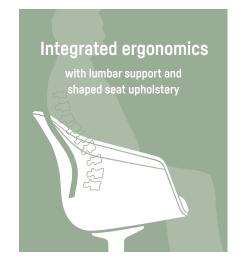

## Shape and material ensure comfort

se:lounge light stands out both in terms of its appearance and its ergonomic properties. The PET felt seat shell is made as one piece and has an integrated lumbar support. The seat upholstery has a comfortable seat pan and is sloped at the front edge. Furthermore, the armrest wings create a lateral finish and allow the arms to rest in a relaxed position. Backrest upholstery is available as an option for additional comfort.

- **1.** The ergonomically shaped upholstery with seat pan invites you to sit in comfort
- 2. The armrest wings provide lateral support and gentle pressure relief
- **3.** The shape of the seat shell is made of stable and robust PET felt and has an integrated lumbar support
- **4.** Optional backrest upholstery provides even more cosiness and comfort
- **5.** The ergonomically sloped seat edge at the front supports comfortable sitting without creating pressure points
- **6.** The shell chair is optionally available without armrest wings and is, therefore, more compact