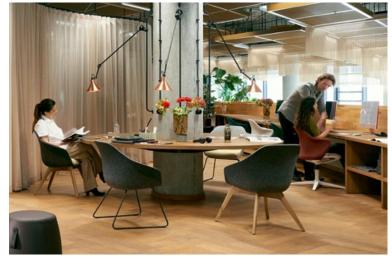

## Perfectly placed

Whatever seating arrangement is required, se:lounge light can be flexibly used and is suitable for different situations thanks to its two seat heights.

The low seat height models are ideal for lounge and reception areas. Thus, relaxing is made easy, and short moments of waiting become a welcome time-out.

The table-height models are optimal for informal meeting areas or cosy team workstations. This way, exchange can take place at eye level. The aluminium base model is also rotatable, thus offering more flexibility.

se:lounge light at table height, for example, for meeting rooms or team workstations