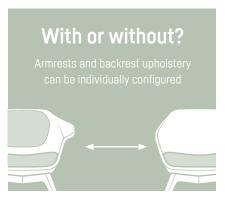

## Shape and material ensure comfort

se:lounge light stands out both in terms of its appearance and its ergonomic properties. The PET felt seat shell is made as one piece and has an integrated lumbar support. The seat upholstery has a comfortable seat pan and is sloped at the front edge. Furthermore, the armrest wings create a lateral finish and allow the arms to rest in a relaxed position. Backrest upholstery is available as an option for additional comfort.