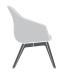

## Perfectly placed

Whatever seating arrangement is required, se:lounge light can be flexibly used and is suitable for different situations thanks to its two seat heights.

The low seat height models are ideal for lounge and reception areas. Thus, relaxing is made easy, and short moments of waiting become a welcome time-out.

The table-height models are optimal for informal meeting areas or cosy team workstations. This way, exchange can take place at eye level. The aluminium base model is also rotatable, thus offering more flexibility.