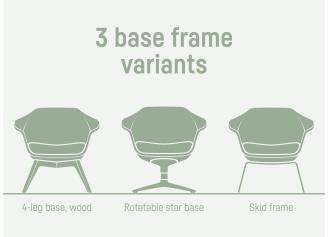

The wooden base is available in three colours and gives the armchair an even more homely character

The model with solid wood base is available in two heights and three frame colours

The skid model is available in two heights and six frame colours

The star base model is rotatable and comes in six frame colours

FRAME VARIANTS AND SEAT HEIGHTS

# Designed to feel good

Whether for the lounge area, meeting room or cafeteria: se:lounge light can be individually designed to match the surroundings. In addition to three base variants and two seat heights, we also offer a wide variety of colour combinations for the seat shell, upholstery and frame.