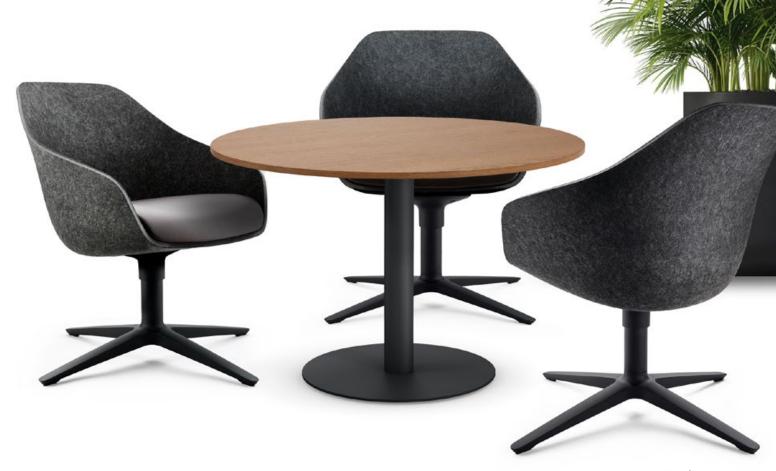

The table-height models are optimal for informal meeting areas or cosy team workstations. This way, exchange can take place at eye level. The aluminium base model is also rotatable, thus offering more flexibility.