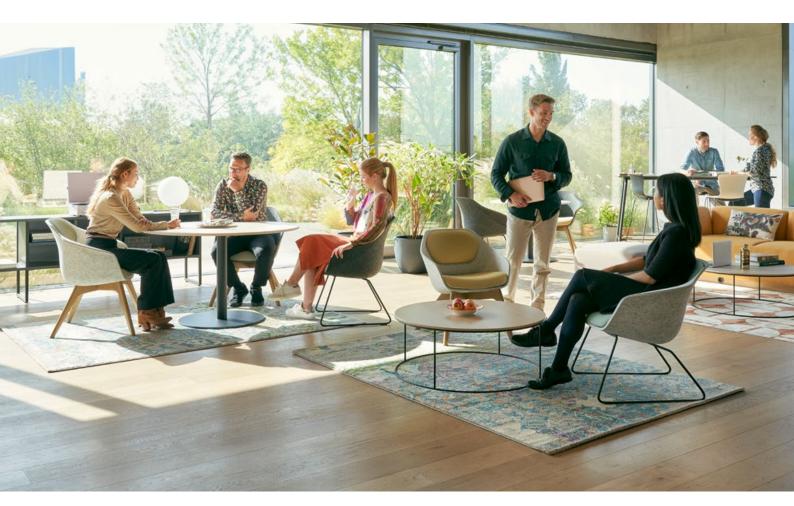

## Made for feel-good areas

New Work and numerous digital and mobile tools come with a lot of advantages - employees can move around more independently and freely choose their working space. Whether in a shared office or at home, in a co-working space or in the cafeteria, there are plenty of different possibilities. One thing, however, always remains the same: The dream of a workplace that is also a place of well-being.

Wherever working environments turn into feel-good areas, se:lounge light comes into play. The shell armchair unites design and comfort, radiates cosiness and creates a pleasant atmosphere from the very first moment.

## Perfectly placed

Whatever seating arrangement is required, se:lounge light can be flexibly used and is suitable for different situations thanks to its two seat heights.

The low seat height models are ideal for lounge and reception areas. Thus, relaxing is made easy, and short moments of waiting become a welcome time-out.

The table-height models are optimal for informal meeting areas or cosy team workstations. This way, exchange can take place at eye level. The aluminium base model is also rotatable, thus offering more flexibility.