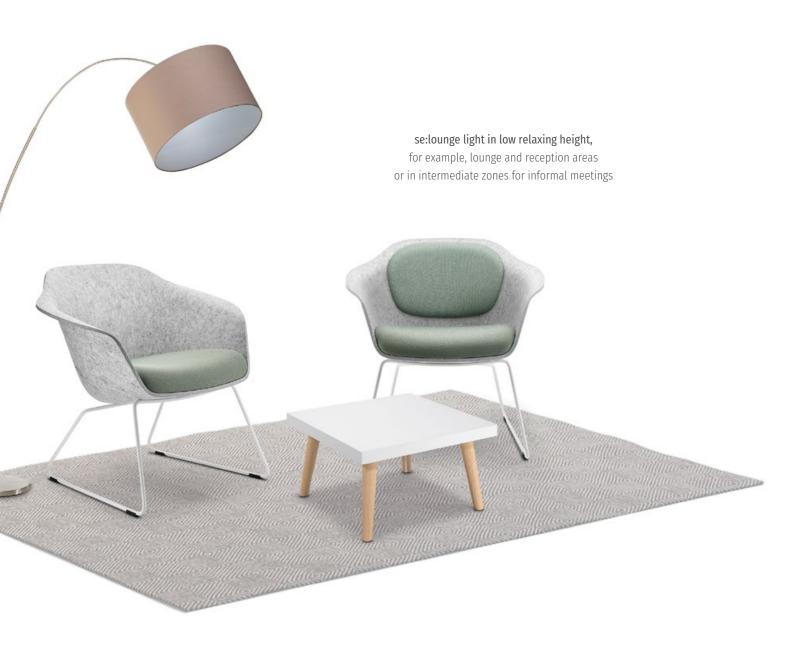

### Why se:lounge light

100% 😂 recyclable

for example, in lounge areas, cafeterias and homely work nooks

Certification for se:lounge light

Typical application areas for se:lounge light are:

- Lounge and reception areas
- Hubs and intermediate areas in open-plan offices
- Quiet zones and retreats
- Canteens, bistros and cafeterias

## Perfectly placed

Whatever seating arrangement is required, se:lounge light can be flexibly used and is suitable for different situations thanks to its two seat heights.

The low seat height models are ideal for lounge and reception areas. Thus, relaxing is made easy, and short moments of waiting become a welcome time-out.