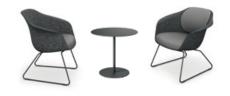

## Perfectly placed

Whatever seating arrangement is required, se:lounge light can be flexibly used and is suitable for different situations thanks to its two seat heights.

The low seat height models are ideal for lounge and reception areas. Thus, relaxing is made easy, and short moments of waiting become a welcome time-out.

The table-height models are optimal for informal meeting areas or cosy team workstations. This way, exchange can take place at eye level. The aluminium base model is also rotatable, thus offering more flexibility.