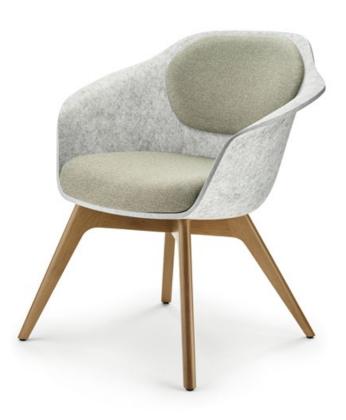

## Shape and material ensure comfort

se:lounge light stands out both in terms of its appearance and its ergonomic properties. The PET felt seat shell is made as one piece and has an integrated lumbar support. The seat upholstery has a comfortable seat pan and is sloped at the front edge. Furthermore, the armrest wings create a lateral finish and allow the arms to rest in a relaxed position. Backrest upholstery is available as an option for additional comfort.

## Focus on sustainability

With its flowing lines and organic shape, se:lounge light conveys harmony and lightness. The lounge chair unites comfort with design and, at the same time, addresses the aspects of sustainability and simplicity. The PET felt seat shell is particularly inspiring from an environmental point of view: On the one hand, it is made of recycled material and, on the other, it is 100 % recyclable.