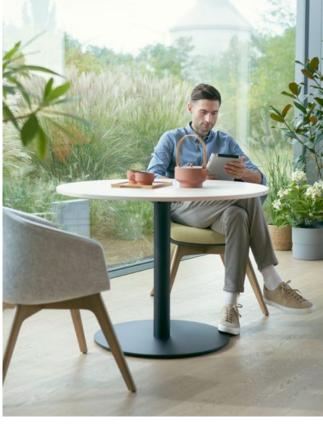

## Made for feel-good areas

New Work and numerous digital and mobile tools come with a lot of advantages - employees can move around more independently and freely choose their working space. Whether in a shared office or at home, in a co-working space or in the cafeteria, there are plenty of different possibilities. One thing, however, always remains the same: The dream of a workplace that is also a place of well-being.

Wherever working environments turn into feel-good areas, se:lounge light comes into play. The shell armchair unites design and comfort, radiates cosiness and creates a pleasant atmosphere from the very first moment.

The table-height models are optimal for informal meeting areas or cosy team workstations. This way, exchange can take place at eye level. The aluminium base model is also rotatable, thus offering more flexibility.

se:lounge light at table height, for example, for meeting rooms or team workstations