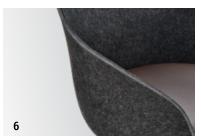

## Shape and material ensure comfort

se:lounge light stands out both in terms of its appearance and its ergonomic properties. The PET felt seat shell is made as one piece and has an integrated lumbar support. The seat upholstery has a comfortable seat pan and is sloped at the front edge. Furthermore, the armrest wings create a lateral finish and allow the arms to rest in a relaxed position. Backrest upholstery is available as an option for additional comfort.

## Focus on sustainability

With its flowing lines and organic shape, se:lounge light conveys harmony and lightness. The lounge chair unites comfort with design and, at the same time, addresses the aspects of sustainability and simplicity. The PET felt seat shell is particularly inspiring from an environmental point of view: On the one hand, it is made of recycled material and, on the other, it is 100 % recyclable.

#### Seat shell

The seat shell made of sustainable PET felt is 100% recyclable

Light grey Anthracite