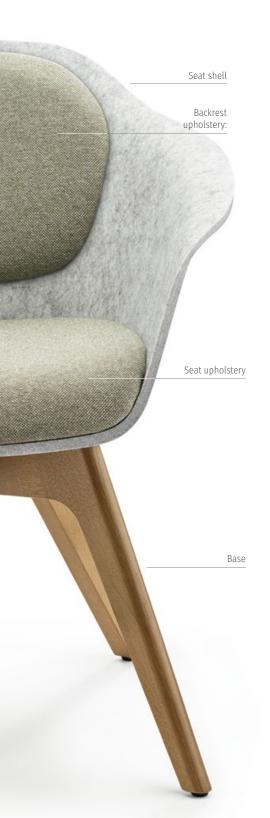

## Shape and material ensure comfort

se:lounge light stands out both in terms of its appearance and its ergonomic properties. The PET felt seat shell is made as one piece and has an integrated lumbar support. The seat upholstery has a comfortable seat pan and is sloped at the front edge. Furthermore, the armrest wings create a lateral finish and allow the arms to rest in a relaxed position. Backrest upholstery is available as an option for additional comfort.

- **1.** The ergonomically shaped upholstery with seat pan invites you to sit in comfort
- 2. The armrest wings provide lateral support and gentle pressure relief
- **3.** The shape of the seat shell is made of stable and robust PET felt and has an integrated lumbar support
- **4.** Optional backrest upholstery provides even more cosiness and comfort
- **5.** The ergonomically sloped seat edge at the front supports comfortable sitting without creating pressure points
- **6.** The shell chair is optionally available without armrest wings and is, therefore, more compact

#### Seat shell

The seat shell made of sustainable PET felt is 100% recyclable

Light grey Anthracite

#### Seat upholstery and optional backrest upholstery

The seat upholstery and optional backrest upholstery can be selected from the complete Sedus fabric collection

#### Solid wood base\*

Natural beech

Natural oak

glides

\* Available with felt or plastic

Aluminium star base\*

The aluminium base is available in black, clear white, polished aluminium, cayenne red, fjord green and sand beige