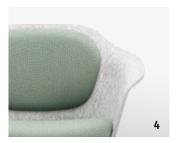

## Shape and material ensure comfort

se:lounge light stands out both in terms of its appearance and its ergonomic properties. The PET felt seat shell is made as one piece and has an integrated lumbar support. The seat upholstery has a comfortable seat pan and is sloped at the front edge. Furthermore, the armrest wings create a lateral finish and allow the arms to rest in a relaxed position. Backrest upholstery is available as an option for additional comfort.

#### Seat upholstery and optional backrest upholstery

The seat upholstery and optional backrest upholstery can be selected from the complete Sedus fabric collection