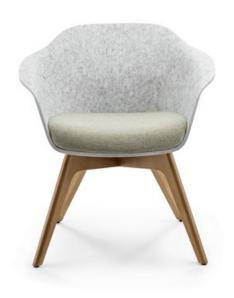

The wooden base is available in three colours and gives the armchair an even more homely character

The model with solid wood base is available in two heights and three frame colours

The skid model is available in two heights and six frame colours

The star base model is rotatable and comes in six frame colours

FRAME VARIANTS AND SEAT HEIGHTS

## Shape and material ensure comfort

se:lounge light stands out both in terms of its appearance and its ergonomic properties. The PET felt seat shell is made as one piece and has an integrated lumbar support. The seat upholstery has a comfortable seat pan and is sloped at the front edge. Furthermore, the armrest wings create a lateral finish and allow the arms to rest in a relaxed position. Backrest upholstery is available as an option for additional comfort.

- **1.** The ergonomically shaped upholstery with seat pan invites you to sit in comfort
- 2. The armrest wings provide lateral support and gentle pressure relief
- **3.** The shape of the seat shell is made of stable and robust PET felt and has an integrated lumbar support
- **4.** Optional backrest upholstery provides even more cosiness and comfort
- **5.** The ergonomically sloped seat edge at the front supports comfortable sitting without creating pressure points
- **6.** The shell chair is optionally available without armrest wings and is, therefore, more compact