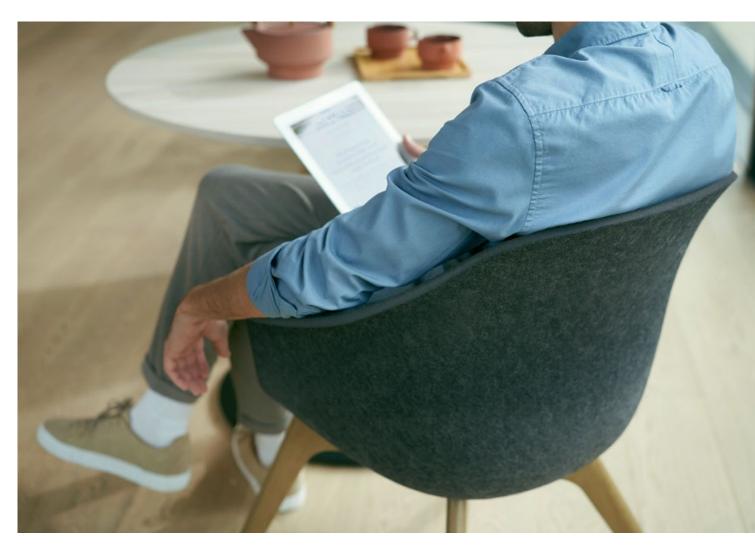

## Made for feel-good areas

New Work and numerous digital and mobile tools come with a lot of advantages - employees can move around more independently and freely choose their working space. Whether in a shared office or at home, in a co-working space or in the cafeteria, there are plenty of different possibilities. One thing, however, always remains the same: The dream of a workplace that is also a place of well-being.

Wherever working environments turn into feel-good areas, se:lounge light comes into play. The shell armchair unites design and comfort, radiates cosiness and creates a pleasant atmosphere from the very first moment.