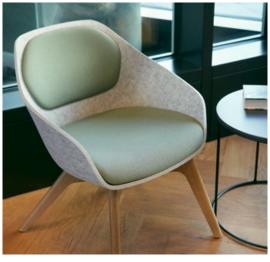

## Shape and material ensure comfort

se:lounge light stands out both in terms of its appearance and its ergonomic properties. The PET felt seat shell is made as one piece and has an integrated lumbar support. The seat upholstery has a comfortable seat pan and is sloped at the front edge. Furthermore, the armrest wings create a lateral finish and allow the arms to rest in a relaxed position. Backrest upholstery is available as an option for additional comfort.

- **1.** The ergonomically shaped upholstery with seat pan invites you to sit in comfort
- 2. The armrest wings provide lateral support and gentle pressure relief
- **3.** The shape of the seat shell is made of stable and robust PET felt and has an integrated lumbar support
- **4.** Optional backrest upholstery provides even more cosiness and comfort
- **5.** The ergonomically sloped seat edge at the front supports comfortable sitting without creating pressure points
- **6.** The shell chair is optionally available without armrest wings and is, therefore, more compact