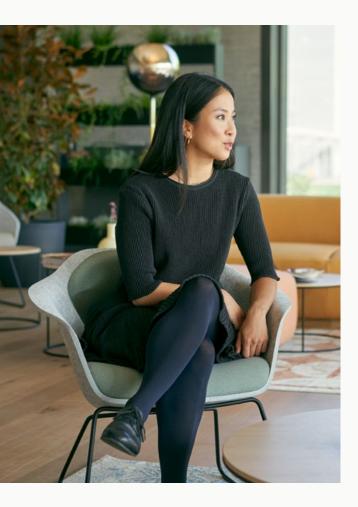

## Made for feel-good areas

New Work and numerous digital and mobile tools come with a lot of advantages - employees can move around more independently and freely choose their working space. Whether in a shared office or at home, in a co-working space or in the cafeteria, there are plenty of different possibilities. One thing, however, always remains the same: The dream of a workplace that is also a place of well-being.

Wherever working environments turn into feel-good areas, se:lounge light comes into play. The shell armchair unites design and comfort, radiates cosiness and creates a pleasant atmosphere from the very first moment.

## Perfectly placed

Whatever seating arrangement is required, se:lounge light can be flexibly used and is suitable for different situations thanks to its two seat heights.

The low seat height models are ideal for lounge and reception areas. Thus, relaxing is made easy, and short moments of waiting become a welcome time-out.