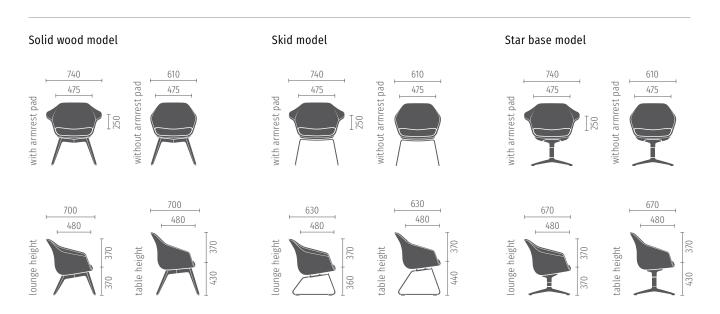

The wooden base is available in three colours and gives the armchair an even more homely character

The model with solid wood base is available in two heights and three frame colours

The skid model is available in two heights and six frame colours

The star base model is rotatable and comes in six frame colours

FRAME VARIANTS AND SEAT HEIGHTS

The seating angles also ensure an all-round pleasant sitting experience: At lounge height, the angle is 12°, at table height, it is 6° or 8.5° (depending on the base).

se:lounge light in lounge height

se:lounge light at table height