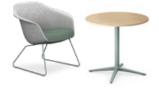

The table-height models are optimal for informal meeting areas or cosy team workstations. This way, exchange can take place at eye level. The aluminium base model is also rotatable, thus offering more flexibility.

se:lounge light at table height, for example, for meeting rooms or team workstations