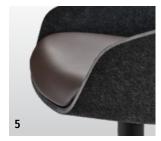

## Shape and material ensure comfort

se:lounge light stands out both in terms of its appearance and its ergonomic properties. The PET felt seat shell is made as one piece and has an integrated lumbar support. The seat upholstery has a comfortable seat pan and is sloped at the front edge. Furthermore, the armrest wings create a lateral finish and allow the arms to rest in a relaxed position. Backrest upholstery is available as an option for additional comfort.

- **1.** The ergonomically shaped upholstery with seat pan invites you to sit in comfort
- 2. The armrest wings provide lateral support and gentle pressure relief
- **3.** The shape of the seat shell is made of stable and robust PET felt and has an integrated lumbar support
- **4.** Optional backrest upholstery provides even more cosiness and comfort
- **5.** The ergonomically sloped seat edge at the front supports comfortable sitting without creating pressure points
- **6.** The shell chair is optionally available without armrest wings and is, therefore, more compact