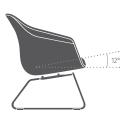

The seating angles also ensure an all-round pleasant sitting experience: At lounge height, the angle is 12°, at table height, it is 6° or 8.5° (depending on the base).

se:lounge light in lounge height

se:lounge light at table height