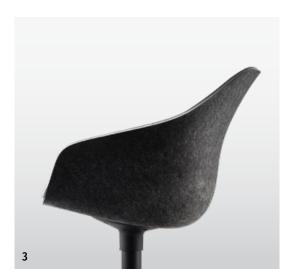

Wherever working environments turn into feel-good areas, se:lounge light comes into play. The shell armchair unites design and comfort, radiates cosiness and creates a pleasant atmosphere from the very first moment.

## Shape and material ensure comfort

se:lounge light stands out both in terms of its appearance and its ergonomic properties. The PET felt seat shell is made as one piece and has an integrated lumbar support. The seat upholstery has a comfortable seat pan and is sloped at the front edge. Furthermore, the armrest wings create a lateral finish and allow the arms to rest in a relaxed position. Backrest upholstery is available as an option for additional comfort.