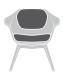

Wherever working environments turn into feel-good areas, se:lounge light comes into play. The shell armchair unites design and comfort, radiates cosiness and creates a pleasant atmosphere from the very first moment.

## Shape and material ensure comfort

se:lounge light stands out both in terms of its appearance and its ergonomic properties. The PET felt seat shell is made as one piece and has an integrated lumbar support. The seat upholstery has a comfortable seat pan and is sloped at the front edge. Furthermore, the armrest wings create a lateral finish and allow the arms to rest in a relaxed position. Backrest upholstery is available as an option for additional comfort.