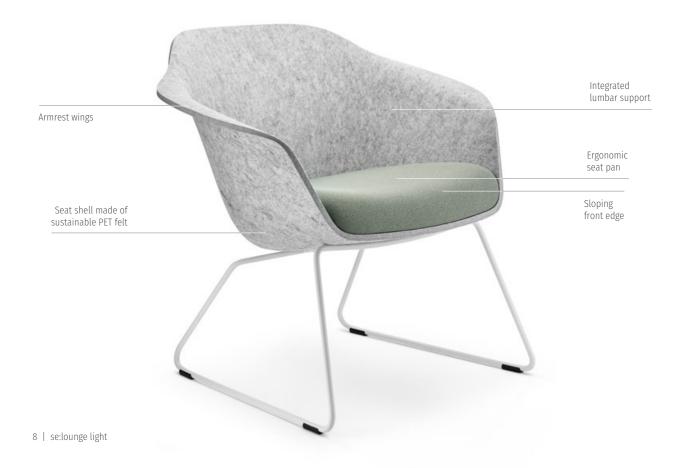

## Shape and material ensure comfort

se:lounge light stands out both in terms of its appearance and its ergonomic properties. The PET felt seat shell is made as one piece and has an integrated lumbar support. The seat upholstery has a comfortable seat pan and is sloped at the front edge. Furthermore, the armrest wings create a lateral finish and allow the arms to rest in a relaxed position. Backrest upholstery is available as an option for additional comfort.

- **1.** The ergonomically shaped upholstery with seat pan invites you to sit in comfort
- 2. The armrest wings provide lateral support and gentle pressure relief
- **3.** The shape of the seat shell is made of stable and robust PET felt and has an integrated lumbar support
- **4.** Optional backrest upholstery provides even more cosiness and comfort
- **5.** The ergonomically sloped seat edge at the front supports comfortable sitting without creating pressure points
- **6.** The shell chair is optionally available without armrest wings and is, therefore, more compact