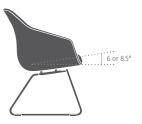

The seating angles also ensure an all-round pleasant sitting experience: At lounge height, the angle is 12°, at table height, it is 6° or 8.5° (depending on the base).

se:lounge light in lounge height

se:lounge light at table height