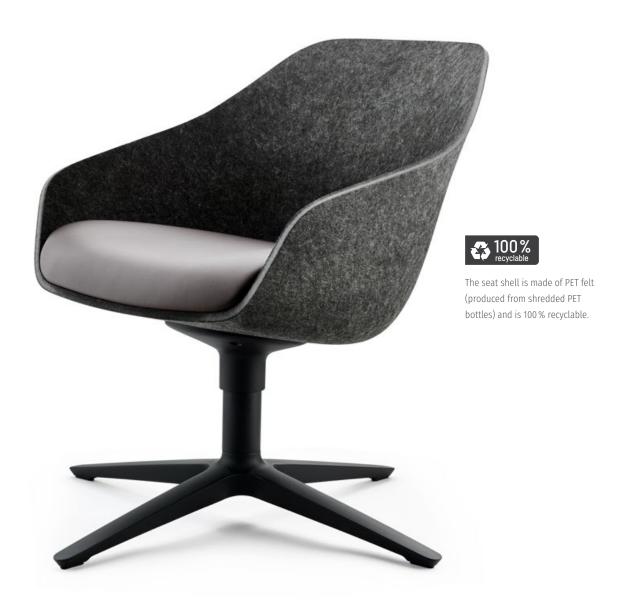

### Why se:lounge light

100% 😂 recyclable

for example, in lounge areas, cafeterias and homely work nooks

Certification for se:lounge light

Typical application areas for se:lounge light are:

- Lounge and reception areas
- Hubs and intermediate areas in open-plan offices
- Quiet zones and retreats
- Canteens, bistros and cafeterias

Wherever working environments turn into feel-good areas, se:lounge light comes into play. The shell armchair unites design and comfort, radiates cosiness and creates a pleasant atmosphere from the very first moment.

## Focus on sustainability

With its flowing lines and organic shape, se:lounge light conveys harmony and lightness. The lounge chair unites comfort with design and, at the same time, addresses the aspects of sustainability and simplicity. The PET felt seat shell is particularly inspiring from an environmental point of view: On the one hand, it is made of recycled material and, on the other, it is 100 % recyclable.