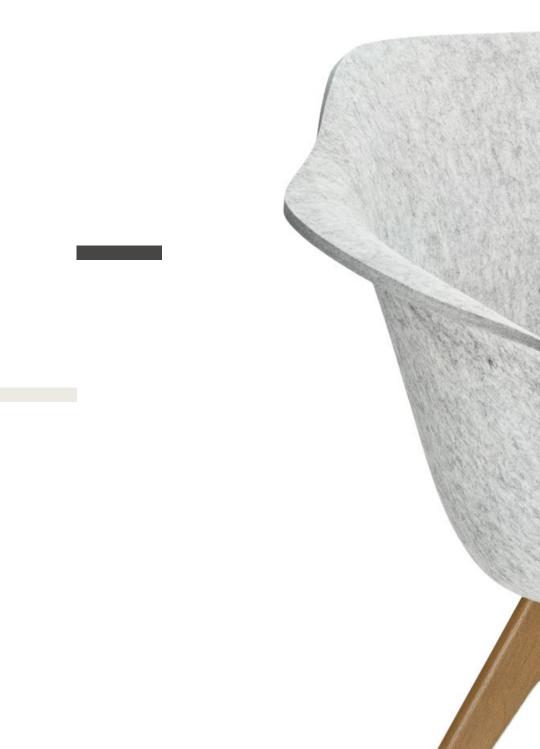

## Shape and material ensure comfort

se:lounge light stands out both in terms of its appearance and its ergonomic properties. The PET felt seat shell is made as one piece and has an integrated lumbar support. The seat upholstery has a comfortable seat pan and is sloped at the front edge. Furthermore, the armrest wings create a lateral finish and allow the arms to rest in a relaxed position. Backrest upholstery is available as an option for additional comfort.

- **1.** The ergonomically shaped upholstery with seat pan invites you to sit in comfort
- 2. The armrest wings provide lateral support and gentle pressure relief
- **3.** The shape of the seat shell is made of stable and robust PET felt and has an integrated lumbar support
- **4.** Optional backrest upholstery provides even more cosiness and comfort
- **5.** The ergonomically sloped seat edge at the front supports comfortable sitting without creating pressure points
- **6.** The shell chair is optionally available without armrest wings and is, therefore, more compact

## Focus on sustainability

With its flowing lines and organic shape, se:lounge light conveys harmony and lightness. The lounge chair unites comfort with design and, at the same time, addresses the aspects of sustainability and simplicity. The PET felt seat shell is particularly inspiring from an environmental point of view: On the one hand, it is made of recycled material and, on the other, it is 100 % recyclable.