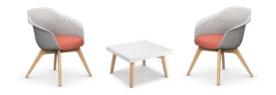

se:lounge light at table height, for example, for meeting rooms or team workstations