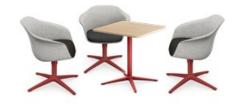

## Perfectly placed

Whatever seating arrangement is required, se:lounge light can be flexibly used and is suitable for different situations thanks to its two seat heights.

The low seat height models are ideal for lounge and reception areas. Thus, relaxing is made easy, and short moments of waiting become a welcome time-out.

The table-height models are optimal for informal meeting areas or cosy team workstations. This way, exchange can take place at eye level. The aluminium base model is also rotatable, thus offering more flexibility.

se:lounge light at table height, for example, for meeting rooms or team workstations