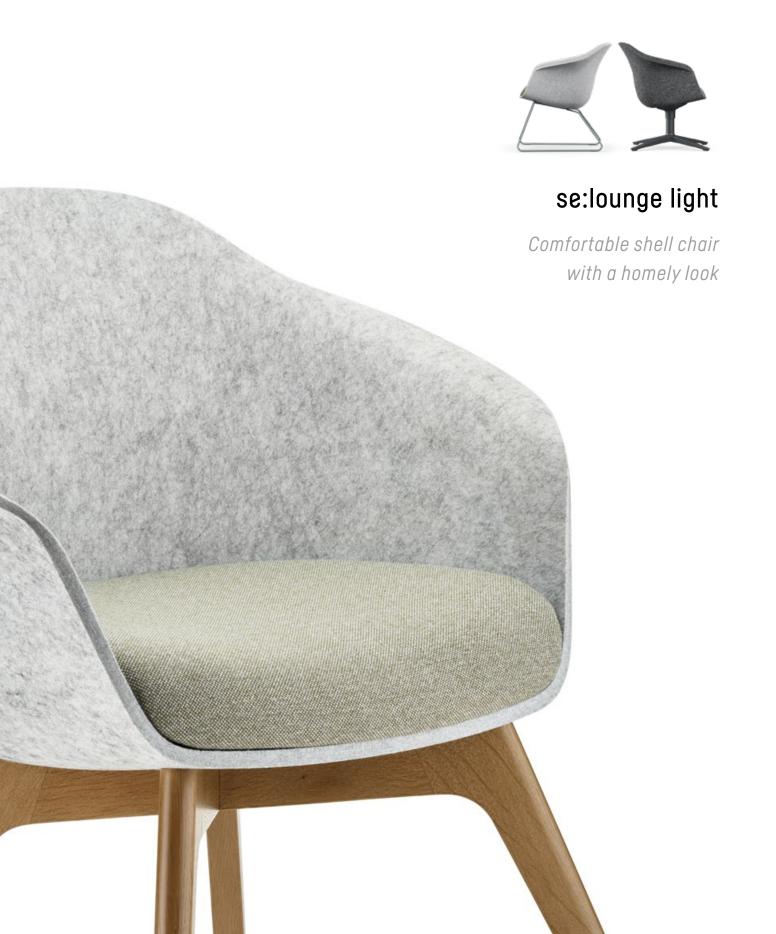

### Why se:lounge light

100% 😂 recyclable

for example, in lounge areas, cafeterias and homely work nooks

Certification for se:lounge light

Typical application areas for se:lounge light are:

- Lounge and reception areas
- Hubs and intermediate areas in open-plan offices
- Quiet zones and retreats
- Canteens, bistros and cafeterias

se:lounge light

Wherever working environments turn into feel-good areas, se:lounge light comes into play. The shell armchair unites design and comfort, radiates cosiness and creates a pleasant atmosphere from the very first moment.

## Shape and material ensure comfort

se:lounge light stands out both in terms of its appearance and its ergonomic properties. The PET felt seat shell is made as one piece and has an integrated lumbar support. The seat upholstery has a comfortable seat pan and is sloped at the front edge. Furthermore, the armrest wings create a lateral finish and allow the arms to rest in a relaxed position. Backrest upholstery is available as an option for additional comfort.

- **1.** The ergonomically shaped upholstery with seat pan invites you to sit in comfort
- 2. The armrest wings provide lateral support and gentle pressure relief
- **3.** The shape of the seat shell is made of stable and robust PET felt and has an integrated lumbar support
- **4.** Optional backrest upholstery provides even more cosiness and comfort
- **5.** The ergonomically sloped seat edge at the front supports comfortable sitting without creating pressure points
- **6.** The shell chair is optionally available without armrest wings and is, therefore, more compact