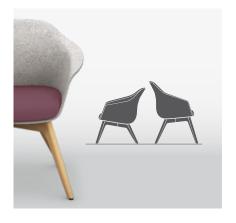

The seating angles also ensure an all-round pleasant sitting experience: At lounge height, the angle is 12°, at table height, it is 6° or 8.5° (depending on the base).

se:lounge light in lounge height

se:lounge light at table height