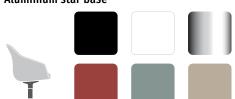

The star base model is rotatable and comes in six frame colours

FRAME VARIANTS AND SEAT HEIGHTS

#### Solid wood base\*

Natural beech

Natural oak

glides

\* Available with felt or plastic

Aluminium star base\*

The aluminium base is available in black, clear white, polished aluminium, cayenne red, fjord green and sand beige