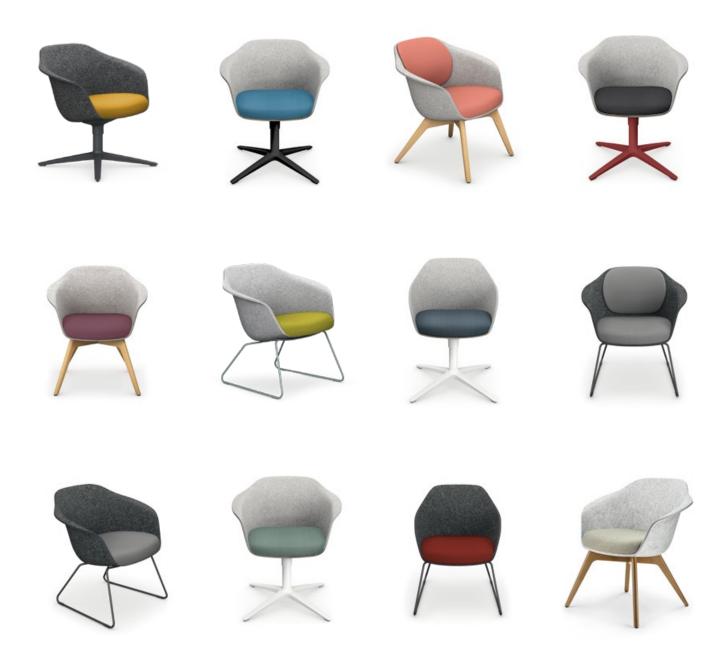

The wooden base is available in three colours and gives the armchair an even more homely character

The model with solid wood base is available in two heights and three frame colours

The skid model is available in two heights and six frame colours

The star base model is rotatable and comes in six frame colours

FRAME VARIANTS AND SEAT HEIGHTS