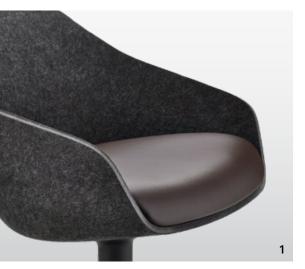

## Shape and material ensure comfort

se:lounge light stands out both in terms of its appearance and its ergonomic properties. The PET felt seat shell is made as one piece and has an integrated lumbar support. The seat upholstery has a comfortable seat pan and is sloped at the front edge. Furthermore, the armrest wings create a lateral finish and allow the arms to rest in a relaxed position. Backrest upholstery is available as an option for additional comfort.

- **1.** The ergonomically shaped upholstery with seat pan invites you to sit in comfort
- 2. The armrest wings provide lateral support and gentle pressure relief
- **3.** The shape of the seat shell is made of stable and robust PET felt and has an integrated lumbar support
- **4.** Optional backrest upholstery provides even more cosiness and comfort
- **5.** The ergonomically sloped seat edge at the front supports comfortable sitting without creating pressure points
- **6.** The shell chair is optionally available without armrest wings and is, therefore, more compact