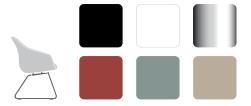

#### Skid base\*\*

The skid base is available in black, clear white, chrome-plated, cayenne red, fjord green and sand beige

\*\* With hybrid glides