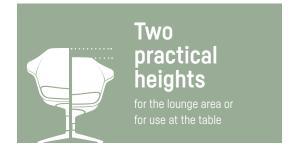

## Perfectly placed

Whatever seating arrangement is required, se:lounge light can be flexibly used and is suitable for different situations thanks to its two seat heights.

The low seat height models are ideal for lounge and reception areas. Thus, relaxing is made easy, and short moments of waiting become a welcome time-out.

The table-height models are optimal for informal meeting areas or cosy team workstations. This way, exchange can take place at eye level. The aluminium base model is also rotatable, thus offering more flexibility.

se:lounge light at table height, for example, for meeting rooms or team workstations