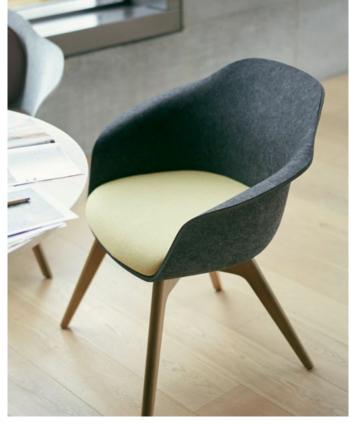

Wherever working environments turn into feel-good areas, se:lounge light comes into play. The shell armchair unites design and comfort, radiates cosiness and creates a pleasant atmosphere from the very first moment.

## Shape and material ensure comfort

se:lounge light stands out both in terms of its appearance and its ergonomic properties. The PET felt seat shell is made as one piece and has an integrated lumbar support. The seat upholstery has a comfortable seat pan and is sloped at the front edge. Furthermore, the armrest wings create a lateral finish and allow the arms to rest in a relaxed position. Backrest upholstery is available as an option for additional comfort.

## Focus on sustainability

With its flowing lines and organic shape, se:lounge light conveys harmony and lightness. The lounge chair unites comfort with design and, at the same time, addresses the aspects of sustainability and simplicity. The PET felt seat shell is particularly inspiring from an environmental point of view: On the one hand, it is made of recycled material and, on the other, it is 100 % recyclable.